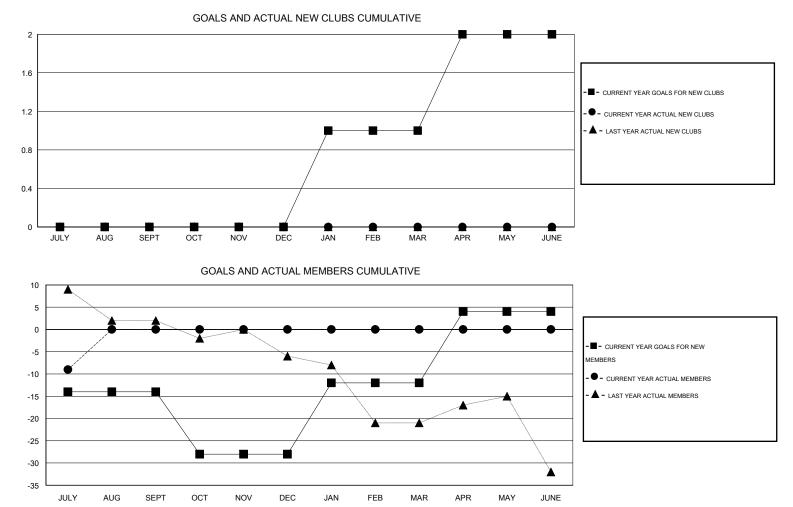

## LOCATION LOUISIANA

| GMT: HAL GR           | IFFIN            |                     | LOCATIO                    | ON LOUISIAN                 | 4                     |                    |                                  |                              | GMT CA 1                    |
|-----------------------|------------------|---------------------|----------------------------|-----------------------------|-----------------------|--------------------|----------------------------------|------------------------------|-----------------------------|
| Clubs                 |                  |                     |                            |                             | Members               |                    |                                  |                              |                             |
| RESULTS FOR 2014-2015 |                  |                     |                            |                             | RESULTS FOR 2014-2015 |                    |                                  |                              |                             |
| QUARTER               | NEW CLUB<br>GOAL | ACTUAL NEW<br>CLUBS | ACTUAL<br>DROPPED<br>CLUBS | ACTUAL NET<br>GAIN/<br>LOSS | QUARTER               | NEW MEMBER<br>GOAL | ACTUAL TOTAL<br>MEMBERS<br>ADDED | ACTUAL<br>DROPPED<br>MEMBERS | ACTUAL NET<br>GAIN/<br>LOSS |
| JULY/AUG/SEPT         | 0                | 0                   | 0                          | 0                           | JULY/AUG/SEPT         | -14                | 13                               | 22                           | -9                          |
| OCT/NOV/DEC           | 0                | 0                   | 0                          | 0                           | OCT/NOV/DEC           | -14                | 0                                | 0                            | 0                           |
| JAN/FEB/MAR           | 1                | 0                   | 0                          | 0                           | JAN/FEB/MAR           | 16                 | 0                                | 0                            | 0                           |
| APR/MAY/JUNE          | 1                | 0                   | 0                          | 0                           | APR/MAY/JUNE          | 16                 | 0                                | 0                            | 0                           |